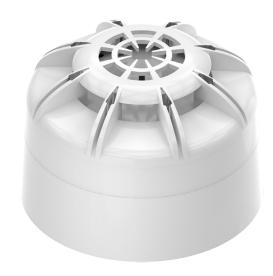

### Wireless A2S (Fixed) Heat Detector

The Wi-Fyre Wireless A2S Heat Detector consists of a ProFyre fixed heat detector head combined with the Wi-Fyre wireless base. The fixed heat detector uses a single thermistor arrangement that gives an alarm at a temperature of  $57^{\circ}\text{C}$ .

Polycarbonate and ABS

Colour

Housing Material

White