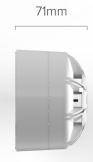

| 50m <sup>2</sup>          |

#### Electrical

Power Source



4 x Lithium AA Cell (Saft LS14500)

|               | Battery Life          | Up to 3 years           |  |  |
|---------------|-----------------------|-------------------------|--|--|
| Environmental |                       |                         |  |  |
| 8             | Operating Temperature | -10 to +50°C            |  |  |
| •             | Humidity              | 93% rH (non-condensing) |  |  |
| <b>†</b>      | Ingress Protection    | IP21                    |  |  |
| Å             | Design Environment    | Indoor use only         |  |  |
| Mechanical    |                       |                         |  |  |

Polycarbonate and ABS

Colour

Housing Material



White





# Tech Specs

#### Size & Weight

Size





Weight

0.30kg (0.66 lbs)



# Ordering Information

| Part Code | Description                                     |
|-----------|-------------------------------------------------|
| 10-011    | Wireless A2R (ROR) Heat Detector with Batteries |
| 10-080    | Wireless Detector Lithium Metal Battery Pack    |
| 10-084    | Wireless Detector Base without Batteries        |
| 10-086    | Wireless A2R (ROR) Detector Head                |