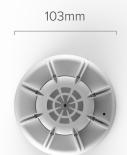

| 50m <sup>2</sup>          |

#### Electrical

Power Source



4 x Lithium AA Cell (Saft LS14500)

|               | Battery Life          | Up to 3 years           |  |  |
|---------------|-----------------------|-------------------------|--|--|
| Environmental |                       |                         |  |  |
| 8             | Operating Temperature | -10 to +50°C            |  |  |
| •             | Humidity              | 93% rH (non-condensing) |  |  |
| <b>†</b>      | Ingress Protection    | IP21                    |  |  |
| Å             | Design Environment    | Indoor use only         |  |  |
| Mechanical    |                       |                         |  |  |

Polycarbonate and ABS

Colour

Housing Material



White





# Tech Specs

#### Size & Weight

Size





Weight

0.30kg (0.66 lbs)



# Ordering Information

| Part Code | Description                                     |
|-----------|-------------------------------------------------|
| 10-011    | Wireless A2R (ROR) Heat Detector with Batteries |
| 10-080    | Wireless Detector Lithium Metal Battery Pack    |
| 10-084    | Wireless Detector Base without Batteries        |
| 10-086    | Wireless A2R (ROR) Detector Head                |