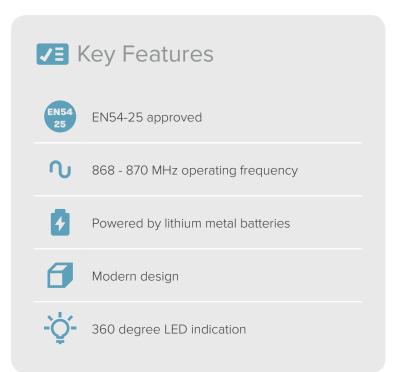

# Approvals

All Wi-Fyre Devices are fully certified to EN54-25 - the European product standard for wireless fire alarms, which necessitates third party assessment to confirm that it meets very specific requirements.

#### Radio

| $\circ$ | Operating Frequency | 868 - 870 MHz, 14dBm |
|---------|---------------------|----------------------|
| 2       | Range               | 150m open area       |

#### **Detection**

| <ul><li>Detector Class</li></ul> | Fixed heat                |
|----------------------------------|---------------------------|
| Alarm Condition                  | Fixed heat trigger @ 57°C |
| <ul><li>Coverage</li></ul>       | 50m <sup>2</sup>          |

#### Electrical

Power Source

4 x Lithium AA Cell (Saft LS14500)

|               | Battery Life          | Up to 3 years           |  |  |
|---------------|-----------------------|-------------------------|--|--|
| Environmental |                       |                         |  |  |
| 8             | Operating Temperature | -10 to +50°C            |  |  |
| •             | Humidity              | 93% rH (non-condensing) |  |  |
| <b>†</b>      | Ingress Protection    | IP21                    |  |  |
| Å             | Design Environment    | Indoor use only         |  |  |
| Mechanical    |                       |                         |  |  |